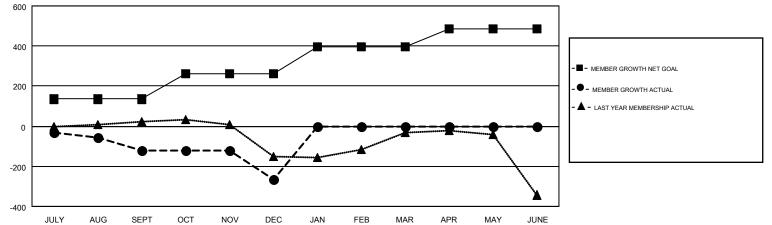

## GMT CA 1

| Clubs                 |               |           |               | Members               |                           |                         |                                                    |  |
|-----------------------|---------------|-----------|---------------|-----------------------|---------------------------|-------------------------|----------------------------------------------------|--|
| RESULTS FOR 2019-2020 |               |           |               | RESULTS FOR 2019-2020 |                           |                         |                                                    |  |
| QUARTER               | NEW CLUB GOAL | NEW CLUBS | DROPPED CLUBS | QUARTER               | MEMBER GROWTH NET<br>GOAL | MEMBER GROWTH<br>ACTUAL | DROPPED<br>MEMBERS ACTUAL<br>(including transfers) |  |
| JULY/AUG/SEPT         | 3             | 0         | 2             | JULY/AUG/SEPT         | 135                       | 248                     | 275                                                |  |
| OCT/NOV/DEC           | 1             | 0         | 3             | OCT/NOV/DEC           | 126                       | 193                     | 291                                                |  |
| JAN/FEB/MAR           | 3             | 0         | 0             | JAN/FEB/MAR           | 137                       | 0                       | 0                                                  |  |
| APR/MAY/JUNE          | 1             | 0         | 0             | APR/MAY/JUNE          | 86                        | 0                       | 0                                                  |  |