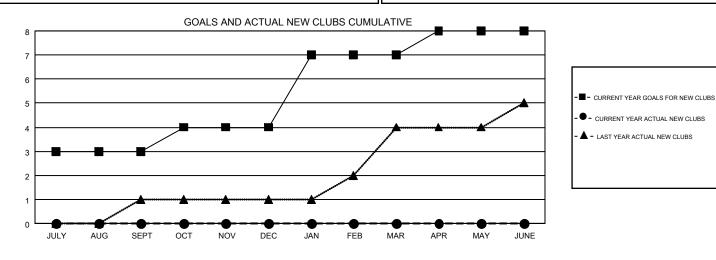

## GMT CA 1

| Clubs                 |               |           |               | Members               |                           |                         |                                                    |  |
|-----------------------|---------------|-----------|---------------|-----------------------|---------------------------|-------------------------|----------------------------------------------------|--|
| RESULTS FOR 2019-2020 |               |           |               | RESULTS FOR 2019-2020 |                           |                         |                                                    |  |
| QUARTER               | NEW CLUB GOAL | NEW CLUBS | DROPPED CLUBS | QUARTER               | MEMBER GROWTH NET<br>GOAL | MEMBER GROWTH<br>ACTUAL | DROPPED<br>MEMBERS ACTUAL<br>(including transfers) |  |
| JULY/AUG/SEPT         | 3             | 0         | 2             | JULY/AUG/SEPT         | 135                       | 248                     | 275                                                |  |
| OCT/NOV/DEC           | 1             | 0         | 3             | OCT/NOV/DEC           | 126                       | 193                     | 291                                                |  |
| JAN/FEB/MAR           | 3             | 0         | 0             | JAN/FEB/MAR           | 137                       | 0                       | 0                                                  |  |
| APR/MAY/JUNE          | 1             | 0         | 0             | APR/MAY/JUNE          | 86                        | 0                       | 0                                                  |  |